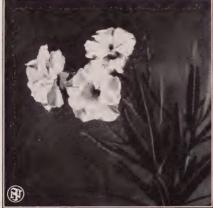

are produced; and in the winter, the crowning glory, terminal spikes of large bright red berries are retained until the following spring. Hardy to Washington and on Long Island.

2 to 3 ft spreimens. \$2.200 \$22.50 2 to 3 ft., specimens . 18 to 24 in., specimens \$27.50 .\$3.00 22.50

| to 15 in                   | 1.25                                    |
|----------------------------|-----------------------------------------|
| former to the transmission | man of the second second and the second |
|                            |                                         |
| B some                     |                                         |
|                            |                                         |
|                            |                                         |



Nerium

#### NERIUM—Oleander

All Neriums are practically hardy in this latitude. They are also successfully grown along the coast of southern New Jersey, but should be protected during winter. They commence to bloom the last of April and bloom throughout the summer. The Oleander is a most desirable plant for growing in tubs in conservatories. Height 15 ft.

Mme. Peyre. Very double; triple corolla; pale flesh. 1 yr. Prof. Parlartorre. Pink; double corolla; very fine. 1 yr., 2 yr. Single White. Strong grower; continuous bloomer. 1 yr., 2 yr.,

Double Dark Red. 1 yr., 2 yr. Double Yellow. 1 yr.

Peachblow. Single peachblow. 1 yr., 2 yr. All Neriums:

#### 1-year OLEA—Olive

Olea europea. (Common Olive). 20 ft. Similar to Osmanthus fragrans, except that blossoms are of a deeper yellow, and